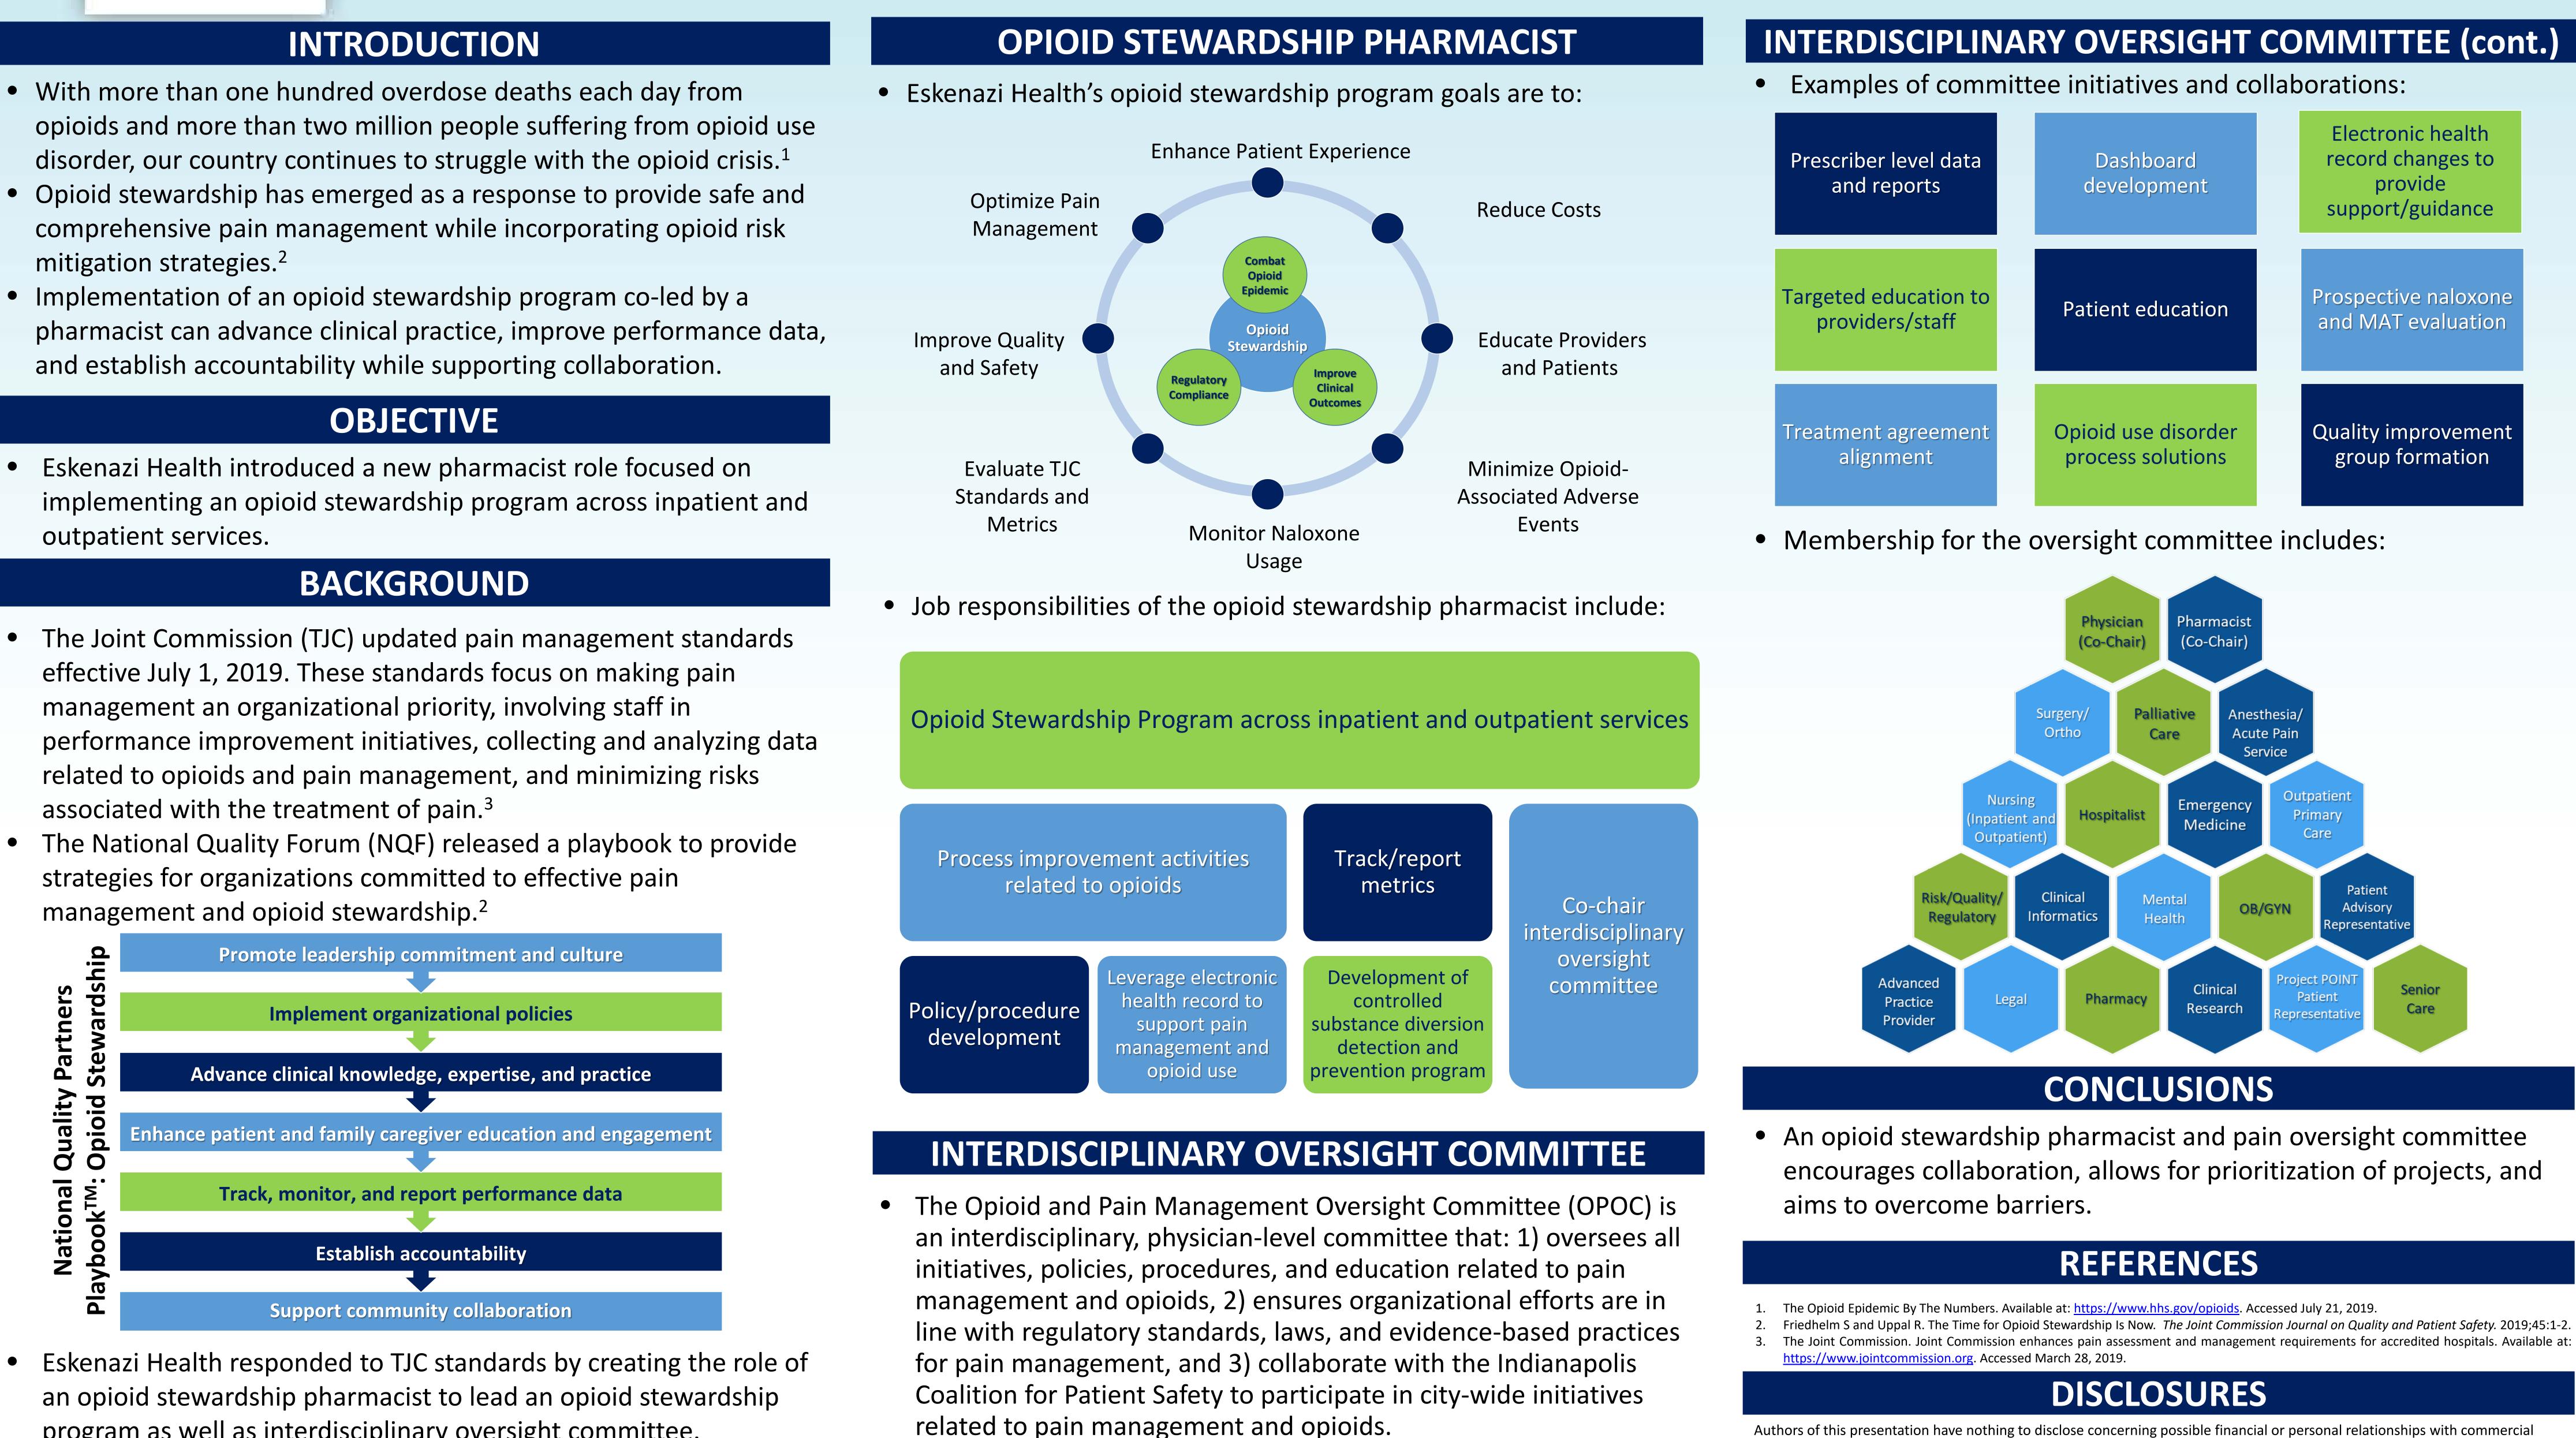

# Taking a New Approach to Opioid Stewardship: Implementation of an Opioid **Stewardship Pharmacist and an Interdisciplinary Oversight Committee**

- mitigation strategies.<sup>2</sup>

outpatient services.

- associated with the treatment of pain.<sup>3</sup>
- $\bullet$ management and opioid stewardship.<sup>2</sup>

program as well as interdisciplinary oversight committee.

Michelle E. Busch, PharmD, BCPS and Todd A. Walroth, PharmD, BCPS, BCCCP, FCCM Eskenazi Health, Indianapolis, IN